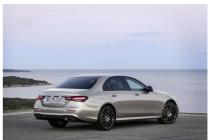

## VEHICLE FACT SHEET MERCEDES-BENZ CLASS E - LIMOUSINE

Category > Private

Vehicle > Mercedes-Benz Class E

Type > Limousine

Seat capacity > 2/3 PAX maximum

Luggage capacity > 540l trunk volume

> Up to 2-3 big suitcases plus hand luggage

Technical details > V6 3.0I diesel engine E350 BLUETEC / 252 HP (as a sample)

> 7G-TRONIC speed automatic

> 4MATIC all-wheel drive

Safety features > PRE-SAFE® safety system, ESP, ABS and BAS®

> Attention Assist and Collision Prevention Assist System