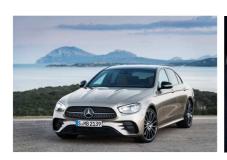

## VEHICLE FACT SHEET MERCEDES-BENZ CLASS E - LIMOUSINE

Category > Private

Vehicle > Mercedes-Benz Class E

Type > Limousine

Seat capacity > 2/3 PAX maximum

Luggage capacity > 540l trunk volume

> Up to 2-3 big suitcases plus hand luggage

Technical details > V6 3.0I diesel engine E350 BLUETEC / 252 HP (as a sample)

> 7G-TRONIC speed automatic

> 4MATIC all-wheel drive

Safety features > PRE-SAFE® safety system, ESP, ABS and BAS®

> Attention Assist and Collision Prevention Assist System