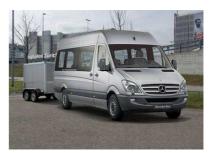

Luggage capacity > Hand luggage trunk size

> Hand luggage only (baggage trailer can be attached)

Technical details > 516 / 316 diesel engines

> 5- 6- or 7G automatic transmission

Safety features > ESP, ABS and BAS®