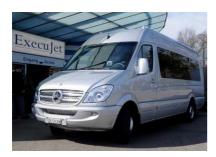

## VEHICLE FACT SHEET MERCEDES-BENZ SPRINTER (MINICOACH)

Category > Private / Business Group
Vehicle > Mercedes-Benz Sprinter
Type > Luxury Minicoach

Seat capacity > 12 / 14 / 15 PAX

> Single seats

> Same direction seating