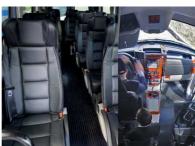

## VEHICLE FACT SHEET MERCEDES-BENZ SPRINTER (MINICOACH)

Category > Private / Business Group
Vehicle > Mercedes-Benz Sprinter
Type > Luxury Minicoach

Seat capacity > 12 / 14 / 15 PAX

> Single seats

> Same direction seating

> GPS tracking system

Comfort features > Luxuriously crafted cabin, some with full leather seats

> Some with panoramic glass roof / windows

> Some with individual curtains

> Individual AC- and reading light panel

> Electric sliding doors

> Front- and rear air condition "THERMOTRONIC"

> Heated front seats

> Light system with various colours of LED starlight heavens

> Active cooling minibar on-board

Multimedia > GPS Navigation System